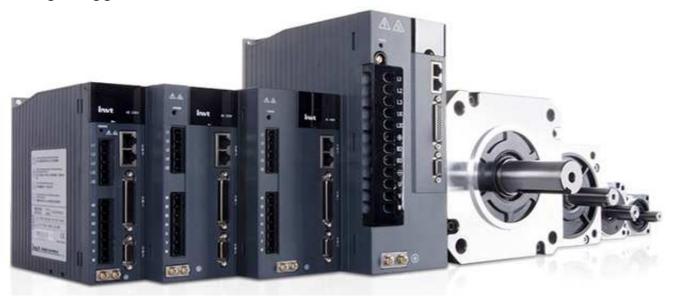

#### **Servo Drives & Motors**

Delta A2, B2, A3, B3, B2L 100 Watts to 20 KW For All Textile Applications Installation & Programming Facility High Speed, Precise and Compact

Authorised Channel Partner

Elite Industrial Engineers, Panipat

#### **AC SERVO Drives & Motors**

DA200 Series High Performance AC SERVO Drives

High Control Performance, Fast & Reliable Control,

Multiple Running Modes: Analog Input, Pulse Input, Ethercat, CAN open

Multiple Application environments, With Brake and Without Brake,