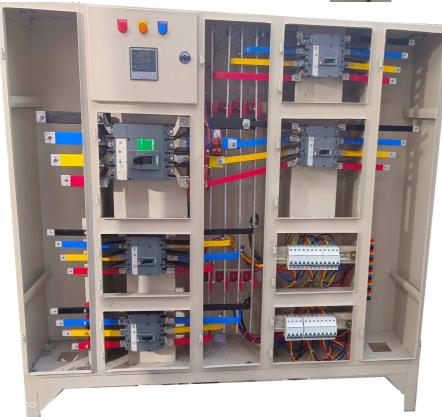

#### **Electrical Panel Accessories**

MCB, MCCB Contactor, Overload Relay Relay, Terminals, Push Buttons, Indicator

MCC PANEL **DISTRIBUTION SS 304/316 PANEL BOX PANEL** JUNCTION BOX

HT PANEL

**CONSOLE** 

5 FOLD PANEL

9 FOLD PANEL

19" RACK PANEL

DATA CENTRE SOLUTION

**PURGE PANELS SHELTERS** 