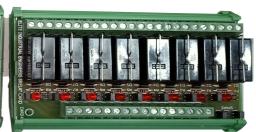

#### **RELAY BOARD**

High quality Relay Board 24 V DC ,

2 Channel, 4 Channel

8 Channel