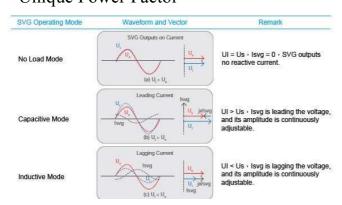

## SVG (STATIC VAR GENERATOR)

Active Power Filter
Suitable for Inductive & capacitive Load
Phase Angle Correction
Correcting Load Imbalance
Unique Power Factor