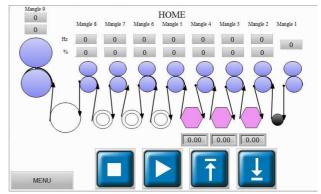

## **Machine Automation Solutions**

We do Automation of Machineries also as per customer requirement. .

#### Benefits:

- Process control as per user requirement.
- Reduced Power consumption by accurate control.
- Increased machine efficiency.
- Easy Operation of machine.
- User friendly.
- Better process control.
- Increased production.