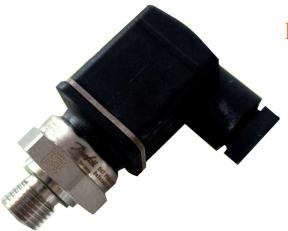

#### PRESSURE TRANSMITTER

DANFOSS
KELVIKO - GERMANY
-10 to 1000 BAR
Multiple Range
Multiple Outputs