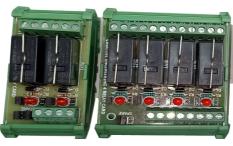

#### **RELAY BOARD**

High quality Relay Board 24 V DC ,

2 Channel, 4 Channel

8 Channel