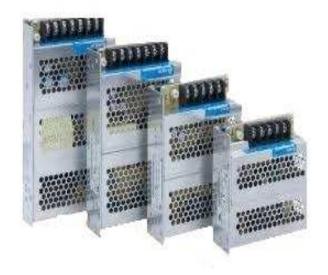

## **Power Supply(SMPS)**

Power Supply 5V, 12V, 24V,48V

Heavy Duty; Long Life

**DIN Rail Mounted** 

Panel Mounted

Wide Range Up to 60 Amps Single Phase & 3 Phase

DELTA, MEANWELL

MULTISPAN, KELTRONIK