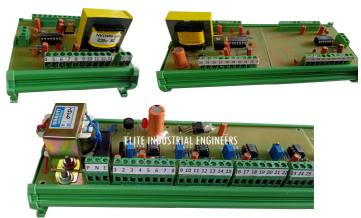

#### **Static Cards**

220 V input
0-10 V Linear Voltage output
Safety with opto-coupler
Economic & Long Life

#### **RELAY BOARD**

High quality Relay Board 24 V DC ,

2 Channel, 4 Channel

8 Channel