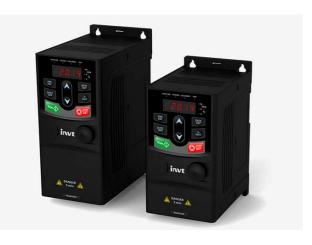

#### **AC Motor Drive GD10**

Micro VFD Mini Drive Economic, Power Full Detachable Keypad, Brake unit

#### GD200A AC Motor Drive

General Purpose AC Motor Drive V/F Control, DC Braking, PID Braking Unit, Modbus, Powerful Good Ventilation Air Duct. Conformal Coating.