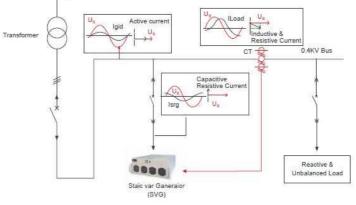

## SVG (STATIC VAR GENERATOR)

Active Power Filter
Suitable for Inductive & capacitive Load
Phase Angle Correction
Correcting Load Imbalance
Unique Power Factor