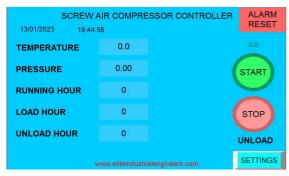

## Compressor Automation/PLC

We do Automation/PLC installation on Compressors Benefits:

- Improved Efficiency
- Energy Saving
- Can be used on Screw and Recip Type Compressors
- Variable Speed Controls
- Service History Records
- Over Temperature, Current & Pressure Safety.