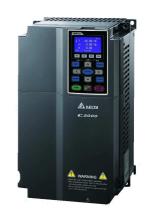

#### Delta VFD C2000

1 HP to 600 HP Vector Control Drive Built in DC Reactor Coated Circuit Boards

50' C Ambient Temp Built-in EMC Filter Heavy Duty/Normal Duty Built in PLC