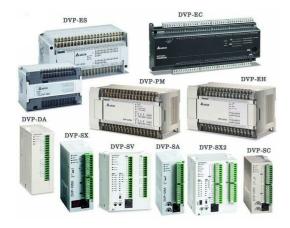

# PLC (Programmable Logical Controller)

Delta, Omron, INVT and Fuji Make PLC For All Textile Applications Installation & Programming Facility