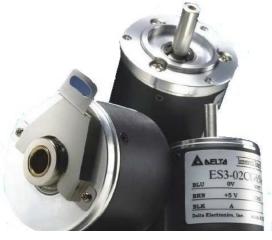

#### **Encoders**

Delta , OMRON, AUTONICS
Rotary Encoders
PNP, NPN, Totem Pole, Absolute
Shaft Dia 6mm - 12 mm
From 100 PPR to 5000 PPR