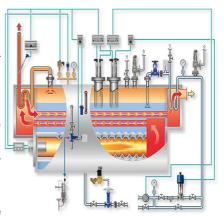

## **Boiler Automation**

We provide Fully Automatic control panel for modernized control of Boiler .

#### Benefits:

- Reduced Fuel consumption, by accurate feed control.
- Reduce Power consumption by Precise speed control of ID Fan, FD Fan's.
- Maintained Steam Pressure by Pressure transducer and PLC control.
- Fuel & Power consumption record on HMI for excellent controlling.
- Negligible Cut-off (ON-OFF) of boiler, Pressure controlled by precise