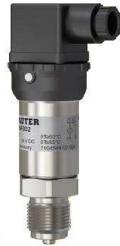

#### PRESSURE TRANSMITTER

DANFOSS
KELVIKO - GERMANY
-10 to 1000 BAR
Multiple Range
Multiple Outputs