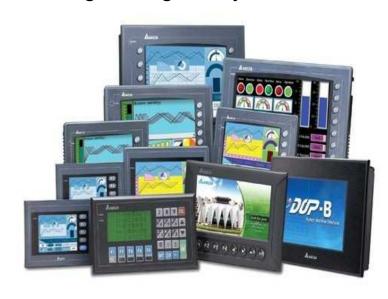

#### **Human Machine Interface**

Delta HMI & INVT HMI
DOP 100 Series HMI
Wih RS 232, RS 485 & Ethernat
For All Type of Applications
Installation & Programming Facility
Colored Touch Screen
4.3 " to 21"