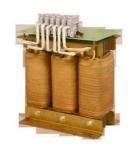

#### **Line Chokes /Transformers**

1 Phase –3 Phase 415 V AC / 220 V AC 415 V AC / 110 V AC Multi Voltage Output Customized Solution