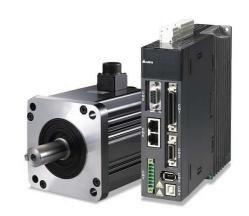

#### **Servo Drives & Motors**

Delta A2, B2, A3, B3, B2L 100 Watts to 20 KW For All Textile Applications Installation & Programming Facility High Speed, Precise and Compact

Authorised Channel Partner

Elite Industrial Engineers, Panipat

#### **AC SERVO Drives & Motors**

DA200 Series High Performance AC SERVO Drives

High Control Performance, Fast & Reliable Control,

Multiple Running Modes: Analog Input, Pulse Input, Ethercat, CAN open

Multiple Application environments, With Brake and Without Brake,