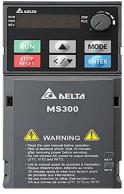

#### **Delta VFD MS300**

Compact and Intelligent Side by Side Installation Inbuilt PLC 0.5 HP to 30 HPEconomic,100 % PCB Coating