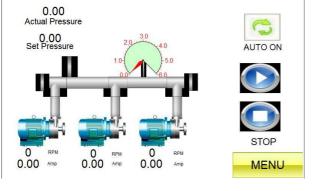

## Compressor Automation/PLC

We do Automation/PLC installation on Compressors Benefits:

- Improved Efficiency
- Energy Saving
- Can be used on Screw and Recip Type Compressors
- Variable Speed Controls
- Service History Records
- Over Temperature, Current & Pressure Safety.