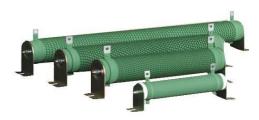

#### **DBR**

## (Brake Resistance)

Aluminum Case, Wire Wound & Punch Grid Type Ideal For AC Drives, Lifts, Hydro Etc.