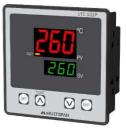

## **Temperature Controllers**

High Accuracy, Economic

DTA, DTB, DTK Series

Sizes: 48\*48, 48\*96, 96\*96

Options: PID, ON-OFF, Heat-cool, RS-485

Sensors: J, K, NiCh, PT100, 4-20 mA etc.