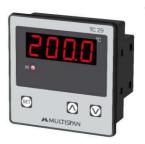

## **Temperature Controllers**

High Accuracy, Economic

DTA, DTB, DTK Series

Sizes: 48\*48, 48\*96, 96\*96

Options: PID, ON-OFF, Heat-cool, RS-485

Sensors: J, K, NiCh, PT100, 4-20 mA etc.