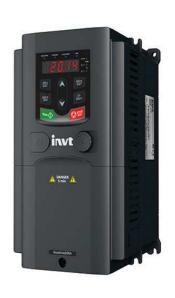

#### **GD350A AC Motor Drive**

High Performance Multifunctional Drive
High Efficient Motor Control
LCD Keypad, PM, IPM Motor
SVC, VC, STO, Synchronous Motor
Mobile App., Encoder Feedback
Closed Loop Based AC Drive
Multiple Communication Ports