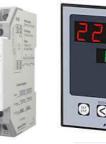

## **Temperature Controllers**

High Accuracy, Economic

DTA, DTB, DTK Series

Sizes: 48\*48, 48\*96, 96\*96

Options: PID, ON-OFF, Heat-cool, RS-485

Sensors: J, K, NiCh, PT100, 4-20 mA etc.